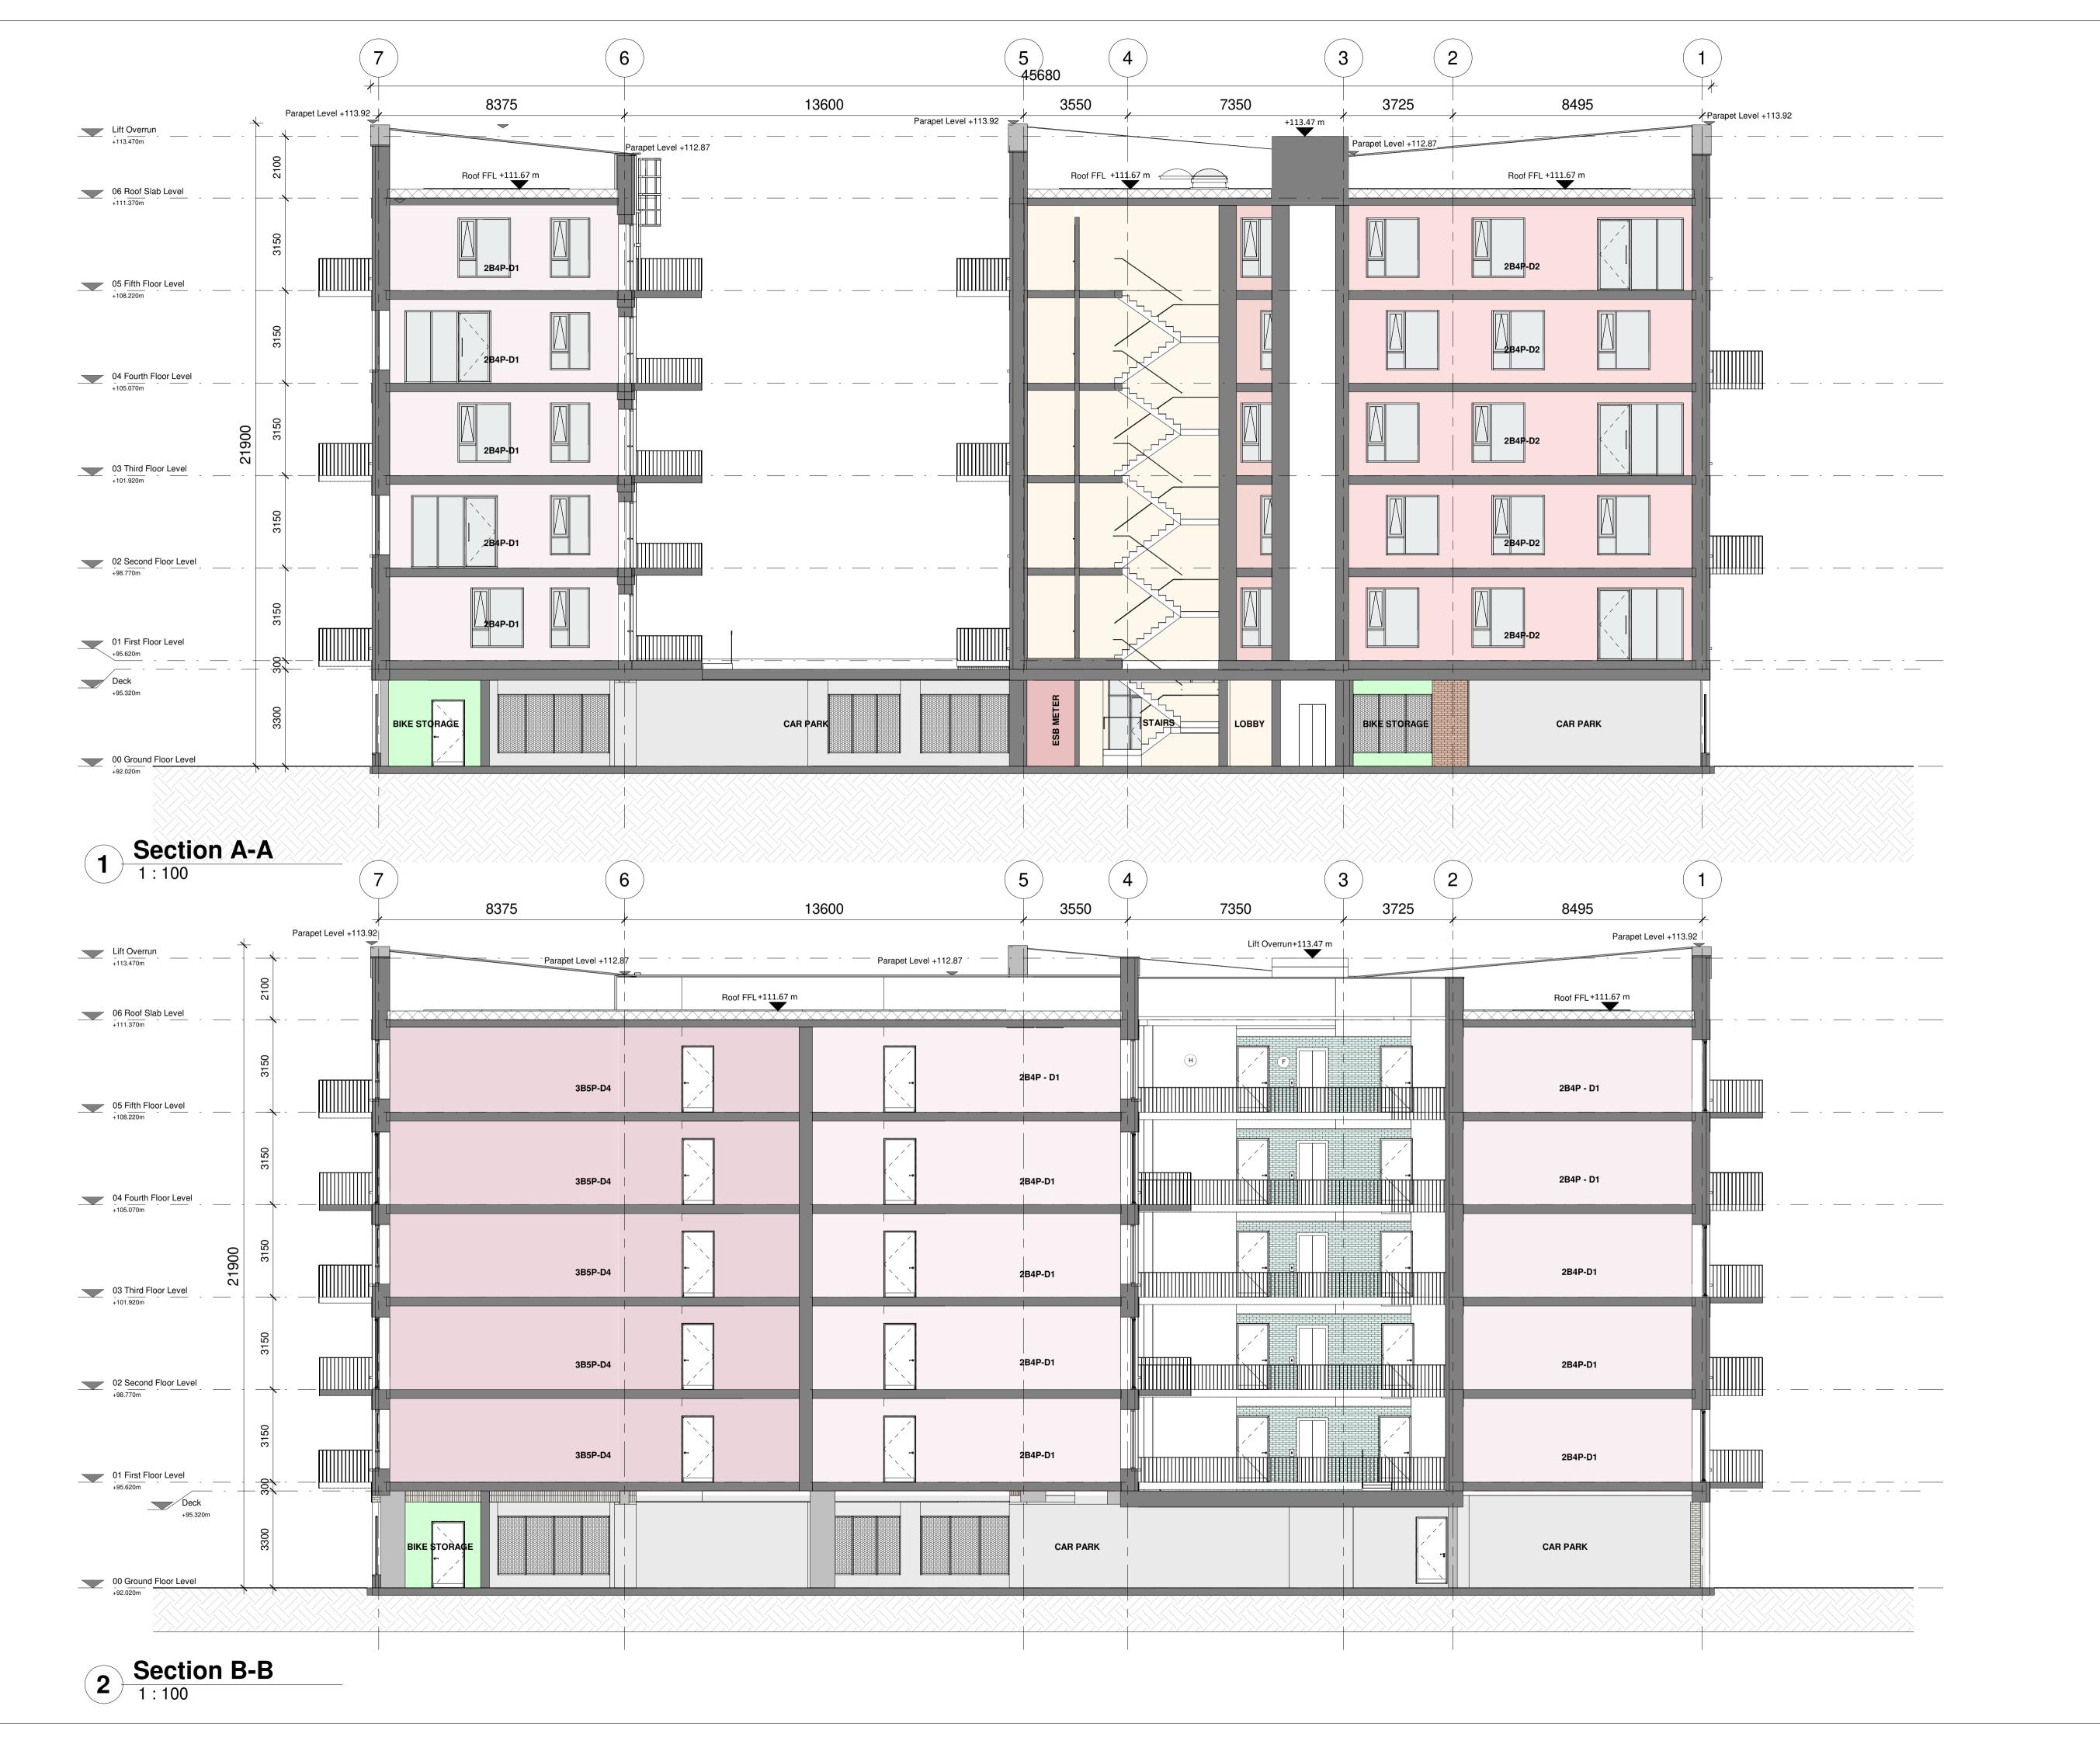

injunctions and costs.

RKD Architects' Quality Management Systems are certified to ISO 9001:2015.

USE 2B4P D1 APT

2B4P D2 APT 2B4P D3 APT

BACK OF HOUSE

3B5P D4 APT

COMMUNAL AREAS

**BIKE STORAGE** 

REFUSE STORE

MATERIALITY KEY

A Selected Brick Finish

- B Aluminium Finished Double Glazed Windows
- C Aluminium Balcony Railing
- D Precast Sills E Perforated Metal Screens
- F Selected Coloured Brick G Selected Brick Soldier Course

H Selected Render Finish

APARTMENT KEY PLAN

KEY PLAN

P1 May 2022 Planning Submission

Rev. Date Description

Beo Properties Ltd

STATUS PLANNING

PROJECT Ratoath South SHD

PROJECT ADDRESS Ratoath South, Co. Meath

DWG TITLE Apt Block C - Sections Sheet 1 of 2

DWG NO. 21088-RKD-ZZ-ZZ-DR-A-1212-C

 REV.
 STATUS
 PROJECT NO.
 21088

 P1
 A3
 SCALE
 1:100

 DATE
 May 2022
 DRN
 ROC
 CHK
 DC